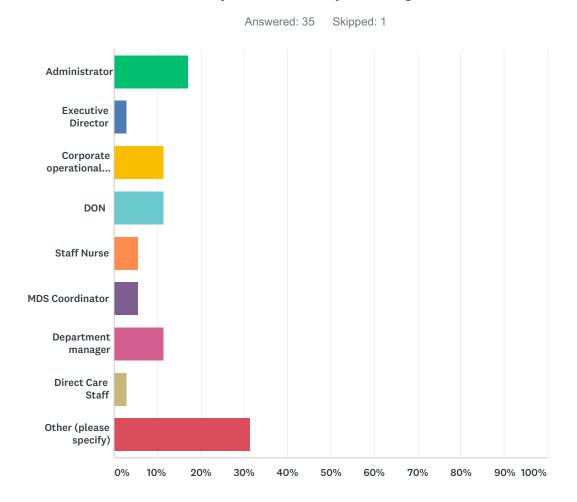

## Q2 What is your role in your organization?

| ANSWER CHOICES                | RESPONSES |    |
|-------------------------------|-----------|----|
| Administrator                 | 17.14%    | 6  |
| Executive Director            | 2.86%     | 1  |
| Corporate operational support | 11.43%    | 4  |
| DON                           | 11.43%    | 4  |
| Staff Nurse                   | 5.71%     | 2  |
| MDS Coordinator               | 5.71%     | 2  |
| Department manager            | 11.43%    | 4  |
| Direct Care Staff             | 2.86%     | 1  |
| Other (please specify)        | 31.43%    | 11 |
| TOTAL                         |           | 35 |