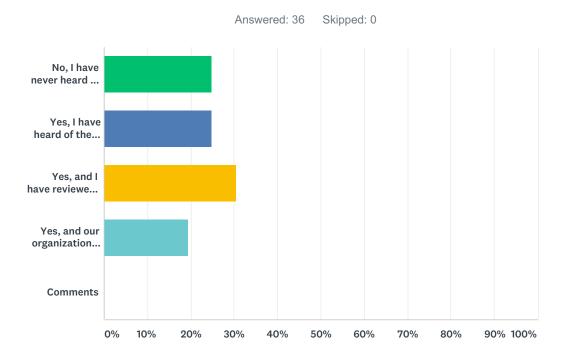

## Q1 Do you know what the CMS Critical Element Pathways are?

| ANSWER CHOICES                                                                                                               | RESPON | SES |
|------------------------------------------------------------------------------------------------------------------------------|--------|-----|
| No, I have never heard of them                                                                                               | 25.00% | 9   |
| Yes, I have heard of them, but have never actually seen them and don't really understand what they are or how they are used. | 25.00% | 9   |
| Yes, and I have reviewed them                                                                                                | 30.56% | 11  |
| Yes, and our organization uses them to assist with monitoring regulatory compliance                                          | 19.44% | 7   |
| Comments                                                                                                                     | 0.00%  | 0   |
| TOTAL                                                                                                                        |        | 36  |