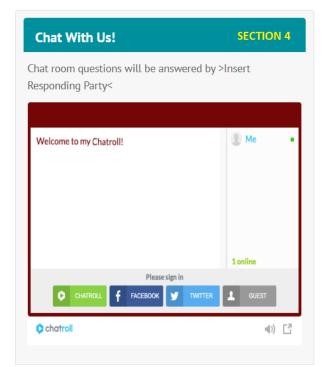

**Section 4:** "Chat With Us!" – This section is a chat function that allows Attendees to text chat with the Exhibitor. Exhibitors are required to have at least one person login and attend the chat booth. Publishing attendant's time is recommended.

Exhibitors should notify the Virtual Conference Host organization if they do not wish to have a chat booth.

Section 5: "Resources" – This section allows the Exhibitor to display up to four (4) download files.