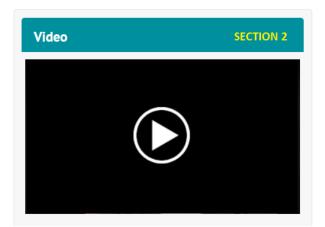

Exhibitors should name their files as follows:

exhibitorname\_logo.png or .jpg

exhibitorname\_aboutus.doc or .txt

**Section 2:** "Video" – This section allows the Exhibitor to display an embedded YouTube or Vimeo video. If the Exhibitor does not have a video to display, they may replace it with an image or text.