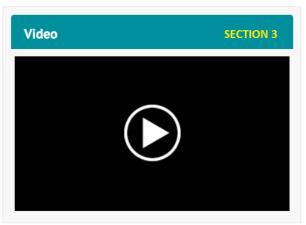

**Section 3:** "Video" – This section allows the Exhibitor to display a second embedded YouTube or Vimeo video. If the Exhibitor does not have a video to display, they may replace it with an image or text. Exhibitors should copy and paste the video(s) embed code into a .doc or .txt file and name it as follows: exhibitorname\_embedvideos.doc or .txt If images or text are used, exhibitor\_name.jpg or .png or .doc