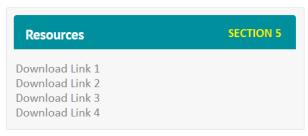

Exhibitors should notify the Virtual Conference Host organization if they do not wish to have a chat booth.

Section 5: "Resources" – This section allows the Exhibitor to display up to four (4) download files.

Acceptable formats are: .pdf, .doc, .xls, .jpg, .png, .ppt, .zip

Exhibitors should name their files as follows:

exhibitorname resource1.pdf

exhibitorname\_resource2.ppt

Exhibitors should provide labels for each file if they do not wish to use the file name as a label. This should be provided in a .doc or .txt file using the following file name: exhibitorname\_labels.doc or .txt